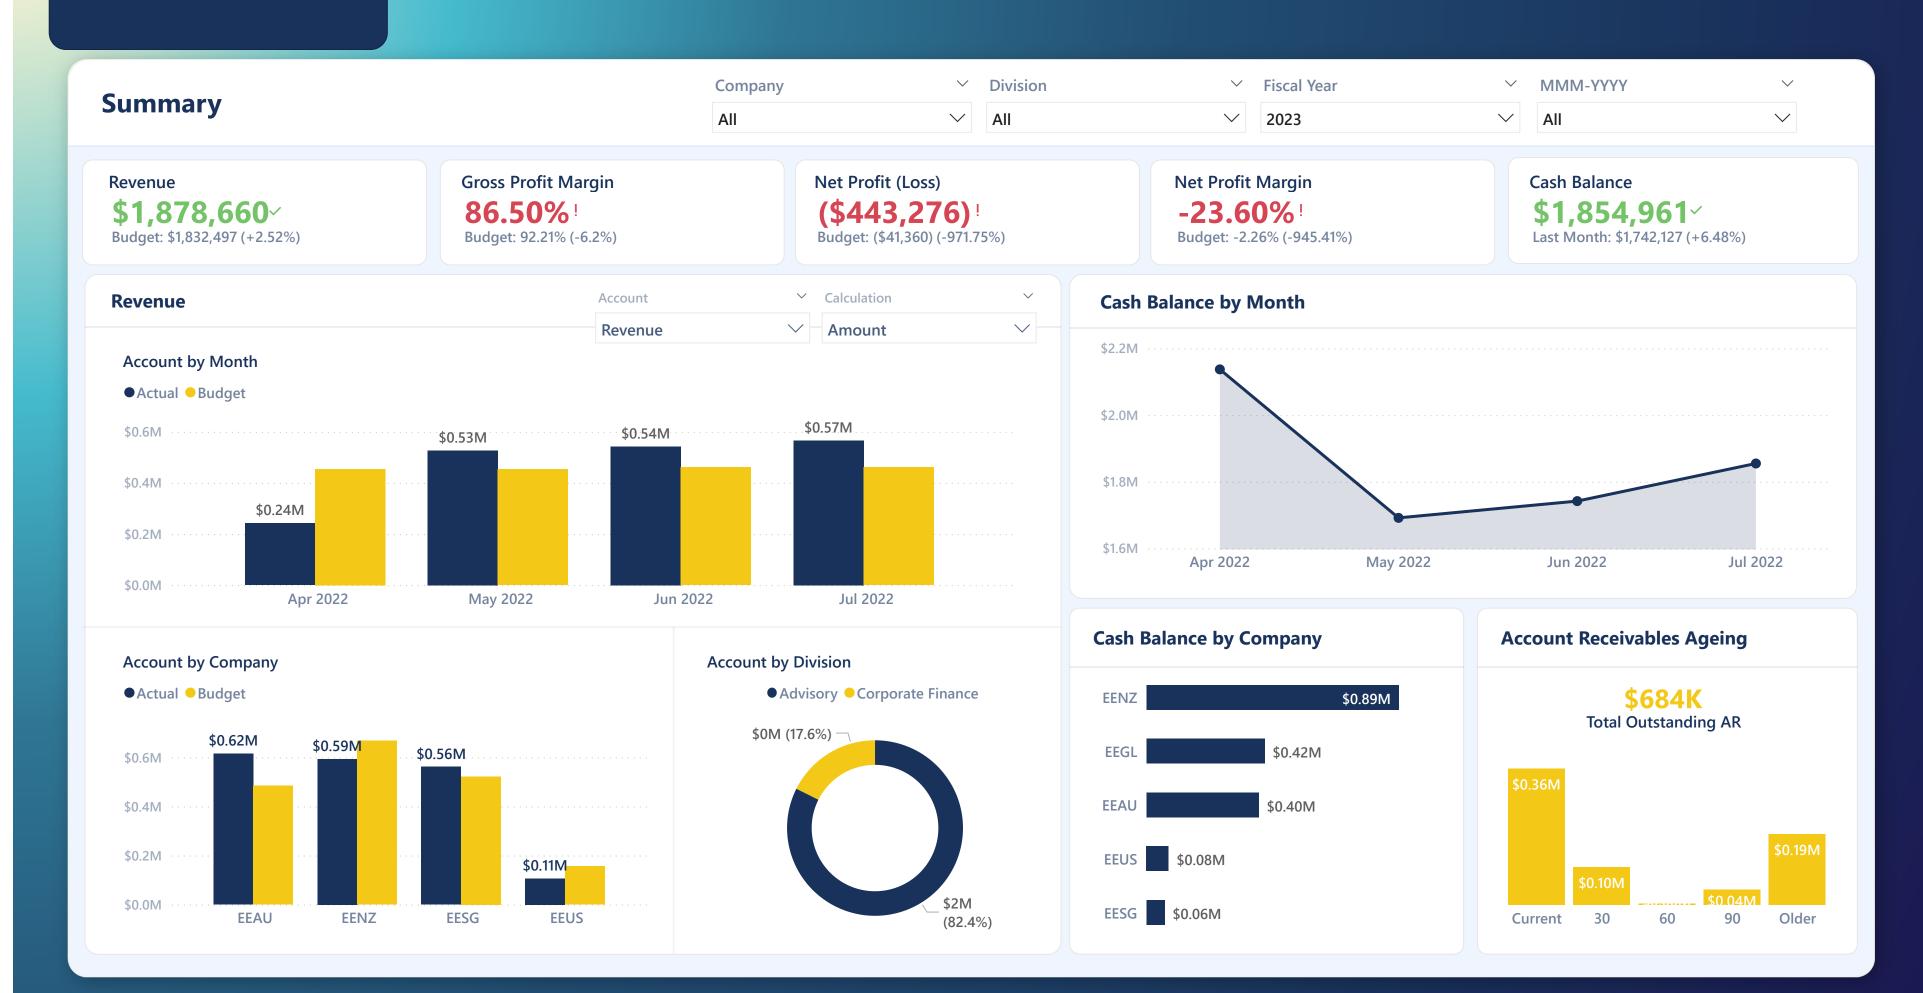

## **Summary**

| Company | ~ | Division | ~      | Fiscal Year | ~        | MMM-YYYY | <b>\</b> |
|---------|---|----------|--------|-------------|----------|----------|----------|
| All     | ~ | All      | $\vee$ | 2023        | <b>\</b> | Jul 2022 | ~        |

### **Profit and Loss | Actual vs Budget**

| PL Account                            | Actual     | Budget      | Variance \$ | Variance % | Actual YTD  | Budget YTD  | Variance Amount YTD | Variance % YTD |
|---------------------------------------|------------|-------------|-------------|------------|-------------|-------------|---------------------|----------------|
| □ Revenue                             | \$566,571  | \$461,952   | \$104,619   | 22.65%     | \$1,878,660 | \$1,832,497 | \$46,163            | 2.52% 🎓        |
| Ad Hoc / Custom Advice / Speaker fees | \$9,894    | \$20,000    | (\$10,106)  | -50.53% 🖖  | \$41,587    | \$80,000    | (\$38,413)          | -48.02% 🖖      |
| CF Retainer Fees                      | \$82,378   |             | \$82,378    |            | \$330,562   |             | \$330,562           |                |
| Foundation                            | \$170,716  | \$107,675   | \$63,041    | 58.55%     | \$283,630   | \$427,154   | (\$143,524)         | -33.60% 🖖      |
| IPAR / Assay / IP Legal Services      | \$7,000    | \$111,351   | (\$104,351) | -93.71% 🖖  | \$14,425    | \$441,088   | (\$426,663)         | -96.73% 🖖      |
| Valuation                             | \$198,130  | \$147,488   | \$50,643    | 34.34%     | \$1,006,178 | \$584,000   | \$422,177           | 72.29% 🎓       |
| ValueBuilder                          | \$98,452   | \$75,438    | \$23,015    | 30.51% 🎓   | \$202,278   | \$300,255   | (\$97,977)          | -32.63% 🖖      |
| □ Cost of Sales                       | \$69,396   | \$49,367    | \$20,030    | 40.57%     | \$253,708   | \$142,679   | \$111,030           | 77.82% 🎓       |
| Advisory Searches                     | \$4,061    | \$1,350     | \$2,711     | 200.85% 🎓  | \$7,116     | \$5,400     | \$1,716             | 31.77% 🎓       |
| Consultants - Advisory                | \$54,996   | \$48,017    | \$6,980     | 14.54%     | \$236,254   | \$137,279   | \$98,975            | 72.10% 🎓       |
| Referral fees                         | \$10,338   |             | \$10,338    |            | \$10,338    |             | \$10,338            |                |
| □ Gross Profit                        | \$497,175  | \$412,585   | \$84,589    | 20.50% 🎓   | \$1,624,951 | \$1,689,818 | (\$64,866)          | -3.84% 🖖       |
| <b>Expenses</b>                       | \$563,825  | \$548,085   | \$15,739    | 2.87%      | \$2,216,415 | \$1,816,146 | \$400,269           | 22.04%         |
| Operating Profit                      | (\$66,650) | (\$135,500) | \$68,850    | 50.81% 🎓   | (\$591,463) | (\$126,328) | (\$465,135)         | -368.20% 🖖     |
| ⊕ Other Income                        | \$2,048    | \$21,242    | (\$19,194)  | -90.36% 🖖  | \$148,188   | \$84,968    | \$63,220            | 74.40%         |
| Other Profit                          | \$2,048    | \$21,242    | (\$19,194)  | -90.36% 🖖  | \$148,188   | \$84,968    | \$63,220            | 74.40%         |
| ─ Net Profit (Loss)                   | (\$64,603) | (\$114,258) | \$49,656    | 43.46%     | (\$443,276) | (\$41,360)  | (\$401,916)         | -971.75% 🖖     |

### **Profit and Loss | Company**

| PL Account                            | EEAU      | EEGL      | EENZ      | EESG      | EEUS      | Total       |
|---------------------------------------|-----------|-----------|-----------|-----------|-----------|-------------|
| Revenue                               | \$616,180 |           | \$594,022 | \$561,937 | \$106,520 | \$1,878,660 |
| Ad Hoc / Custom Advice / Speaker fees |           |           | \$29,860  |           | \$11,727  | \$41,587    |
| CF Retainer Fees                      |           |           | \$166,500 | \$164,062 |           | \$330,562   |
| Foundation                            | \$65,654  |           | \$117,975 | \$100,001 |           | \$283,630   |
| IPAR / Assay / IP Legal Services      |           |           | \$14,425  |           |           | \$14,425    |
| Valuation                             | \$409,873 |           | \$203,637 | \$297,874 | \$94,794  | \$1,006,178 |
| ValueBuilder                          | \$140,653 |           | \$61,625  |           |           | \$202,278   |
| Cost of Sales                         | \$6,093   | \$3,788   | \$93,869  | \$36,328  | \$113,631 | \$253,708   |
| Advisory Searches                     | \$3,328   | \$3,788   |           |           |           | \$7,116     |
| Consultants - Advisory                |           |           | \$86,296  | \$36,328  | \$113,631 | \$236,254   |
| Referral fees                         | \$2,765   |           | \$7,573   |           |           | \$10,338    |
| Gross Profit                          | \$610,087 | (\$3,788) | \$500,153 | \$525,609 | (\$7,110) | \$1,624,951 |
| Expenses                              | \$445,985 | \$18,304  | \$866,130 | \$873,989 | \$12,007  | \$2,216,415 |
| Accountancy Fees                      | \$4,381   |           | \$23      |           |           | \$4,404     |
| Bank Charges                          | \$19      | \$335     | \$98      | \$248     | \$117     | \$817       |
| BD Events                             |           |           | \$4,656   | \$144     |           | \$4,800     |
| Depreciation                          | \$820     | \$471     | \$2,980   | \$1,962   |           | \$6,234     |
| Depreciation - FEDA                   | \$1,330   |           |           |           |           | \$1,330     |
| Director Remuneration                 |           |           |           | \$128,081 |           | \$128,081   |
| Employees' Training/Subscription fee  |           |           | \$33,372  | \$3,605   | \$3,097   | \$40,074    |
| Employer CPF/SDL                      |           |           |           | \$47,182  |           | \$47,182    |
| Entertainment                         |           |           | \$347     | \$1,978   | \$64      | \$2,389     |

#### **Profit and Loss | Division**

| PL Account                            | Advisory  | Corporate Finance | Support   | Total     |
|---------------------------------------|-----------|-------------------|-----------|-----------|
| Revenue                               | \$484,193 | \$82,378          |           | \$566,571 |
| Ad Hoc / Custom Advice / Speaker fees | \$9,894   |                   |           | \$9,894   |
| CF Retainer Fees                      |           | \$82,378          |           | \$82,378  |
| Foundation                            | \$170,716 |                   |           | \$170,716 |
| IPAR / Assay / IP Legal Services      | \$7,000   |                   |           | \$7,000   |
| Valuation                             | \$198,130 |                   |           | \$198,130 |
| ValueBuilder                          | \$98,452  |                   |           | \$98,452  |
| Cost of Sales                         | \$69,396  |                   |           | \$69,396  |
| Advisory Searches                     | \$4,061   |                   |           | \$4,061   |
| Consultants - Advisory                | \$54,996  |                   |           | \$54,996  |
| Referral fees                         | \$10,338  |                   |           | \$10,338  |
|                                       | \$414,796 | \$82,378          |           | \$497,175 |
| Expenses                              | \$302,839 | \$130,113         | \$130,873 | \$563,825 |
| Accountancy Fees                      | \$475     | \$475             | \$158     | \$1,109   |
| Bank Charges                          | \$154     | \$2               | \$64      | \$219     |
| BD Events                             | \$2,981   | \$87              |           | \$3,068   |
| Depreciation                          | \$934     | \$217             | \$598     | \$1,749   |
| Depreciation - FEDA                   | \$737     |                   |           | \$737     |
| Director Remuneration                 | \$18,260  |                   |           | \$18,260  |
| Employees' Training/Subscription fee  | \$8,088   | \$3,097           | \$750     | \$11,935  |
| Employer CPF/SDL                      | \$8,873   | \$1,189           | \$3,373   | \$13,436  |
| Entertainment                         | \$235     | \$39              |           | \$274     |